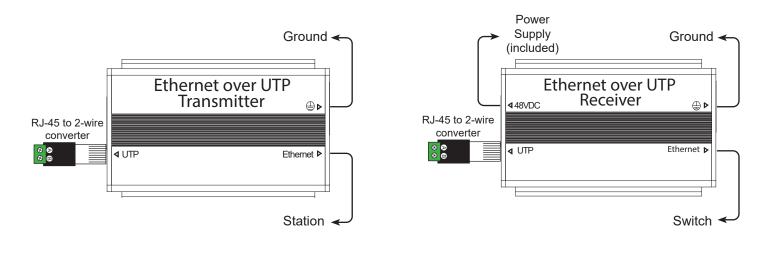

## DESCRIPTION

The IPW-1VC is an analog-to-IP converter set that utilizes 2-conductor copper wire to connect a network intercom station. The set includes an ethernet-to-UTP (untwisted pair) transmitter and receiver along with two RJ45-to-2-wire converters and a power supply for the receiver.

The set will work on 22 ~ 18AWG shielded or unshielded wire. The quantity of master stations that can be called will be dependent on the wire distance and type of station being used (audio or video). The PoE pass-through feature on select IX Series stations is not supported and will not function when using the IPW-1VC.